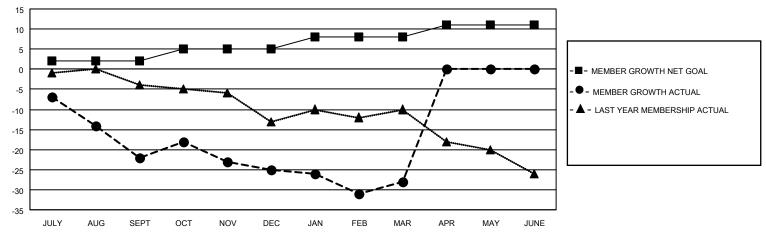

### District 38 L

| Clubs         |               |             |               | Members               |                        |                         |                                                    |  |
|---------------|---------------|-------------|---------------|-----------------------|------------------------|-------------------------|----------------------------------------------------|--|
|               | RESULTS FOR   | R 2020-2021 |               | RESULTS FOR 2020-2021 |                        |                         |                                                    |  |
| QUARTER       | NEW CLUB GOAL | NEW CLUBS   | DROPPED CLUBS | QUARTER MEME          | BER GROWTH NET<br>GOAL | MEMBER GROWTH<br>ACTUAL | DROPPED<br>MEMBERS ACTUAL<br>(including transfers) |  |
| JULY/AUG/SEPT | 0             | 0           | 0             | JULY/AUG/SEPT         | 2                      | 7                       | 27                                                 |  |
| OCT/NOV/DEC   | 0             | 0           | 0             | OCT/NOV/DEC           | 3                      | 7                       | 10                                                 |  |
| JAN/FEB/MAR   | 0             | 0           | 0             | JAN/FEB/MAR           | 3                      | 14                      | 17                                                 |  |
| APR/MAY/JUNE  | 1             | 0           | 0             | APR/MAY/JUNE          | 3                      | 0                       | 0                                                  |  |